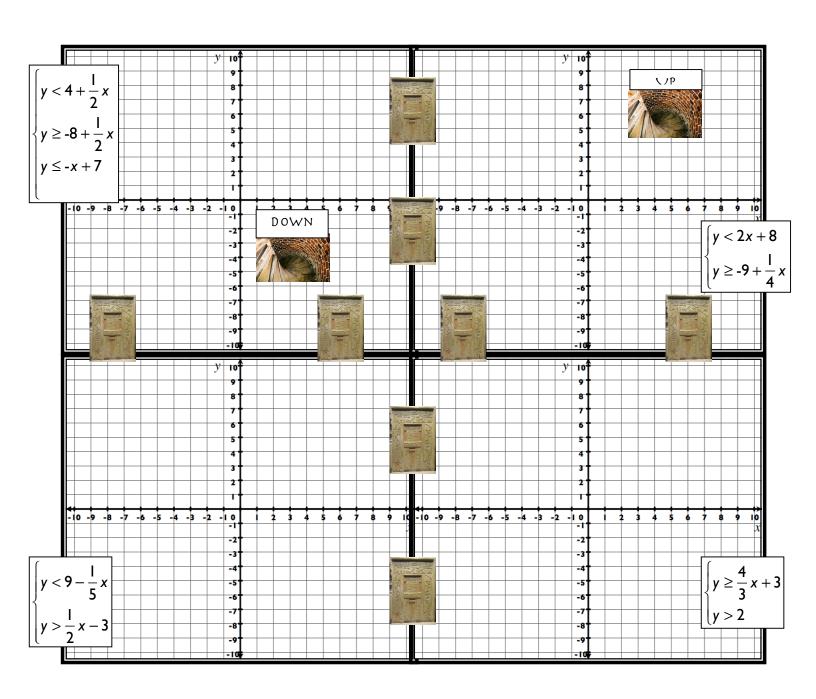

## PYRAMID LEVEL 2

HELP OHIO FIND HIS WAY DOWN TO THE BOTTOM LEVEL.
HE MAY ONLY WALK ON THE SAND THAT SOLVES EACH ROOM'S
INEQUALITIES. EVERYWHERE ELSE IS QUICKSAND AND OHIO WILL
SINK TO HIS DOOM. WATCH OUT!