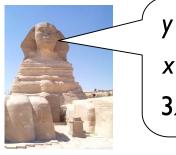

Outside the door, a tiny Sphinx statue came to life and told him the following:

To find the way down, pour water on the dirt that satisfies my three rules...

$$x \ge 4$$

$$3x-2y\leq 8$$