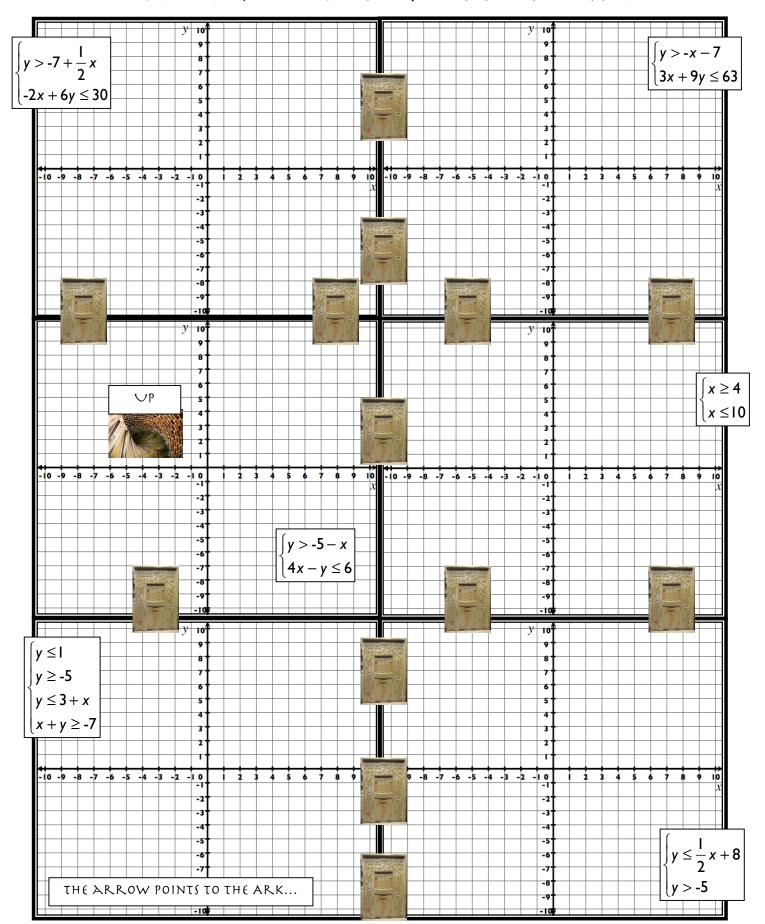

## PYRAMID LEVEL 2

HELP OHIO FIND HIS WAY DOWN TO THE BOTTOM LEVEL.
HE MAY ONLY WALK ON THE SAND THAT SOLVES EACH ROOM'S
INEQUALITIES. EVERYWHERE ELSE IS QUICKSAND AND OHIO WILL
SINK TO HIS DOOM. WATCH OUT!